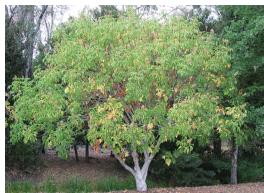

## POTENTIAL PLANT PALLETE

| Botanical Name               | Common Name                | Zone | PF   | Irr Group |
|------------------------------|----------------------------|------|------|-----------|
| TREES                        |                            |      |      |           |
| Platanus racemosa            | Western Sycamore           | 17   | Н/М  | 2         |
| Aesculus californica         | California Buckeye         | 17   | L/VL | 2         |
| Lyonothamus floribundus      | Catalina Ironwood          | 17   | M/L  | 2         |
| Cercis occidentalis          | Western Redbud             | 17   | M/L  | 2         |
| TALL SHRUBS                  |                            |      |      |           |
| Berberis stenophylla         | Barberry                   | 17   | M/L  | 2         |
| Salix lasiolepis             | Arroyo Willow              | 17   | Н/М  | 2         |
| Lavatera thuringiaca         | Tree Mallow                | 17   | M/L  | 1         |
| Fremontodendron californicum | Flannel Bush               | 17   | L    | 2         |
| Philadelphus lewisii         | Western Mock Orange        | 17   | M/L  | 2         |
| Brugmansia                   | Angel's Trumpet            | 17   | М    | 1         |
|                              |                            |      |      |           |
| MED SHRUBS                   |                            |      |      |           |
| Ballota Pseudodictamnus      | False Dittany              | 17   | M/L  | 2         |
| Teucrium fruticans           | Bush Germander             | 17   | M/L  | 2         |
| OW PLANTS                    |                            |      |      |           |
| Nassella Lepida              | Foothill Needlegrass       | 17   | L/VL | 2         |
| Clarkia unguiculata          | Clarkia                    | 17   | М    | 1         |
| Penstemon pinifolius         | Beard Tongue               | 17   | L/VL | 2         |
| Sisyrinchium bellum          | Blue-eyed Grass            | 17   | M/L  | 2         |
| Muhlenbergia rigens          | Deer Grass                 | 17   | M/L  | 2         |
| /INES                        |                            |      |      |           |
| Vitis californica            | California Grape           | 17   | Н/М  | 2         |
| RAIN GARDEN                  |                            |      |      |           |
| Juncus effusus               | Common Rush                | 17   | Н    | 1         |
| Adiantum aleuticum           | Western Five Fingered Fern | 17   | Н    | 1         |
| Carex pansa                  | California Meadow Sedge    | 17   | М    | 1         |
| Woodwardia fimbriata         | Giant Chain Fern           | 17   | M/L  | 2         |
| Calamagrostis x acutiflora   | Feather Grass              | 17   | М    | 1         |
| Rosa californica             | California Wild Rose       | 17   | M/L  | 2         |
| lris douglasiana             | Douglas Iris               | 17   | H/M  | 2         |