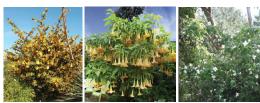

## POTENTIAL PLANT PALLETE

| Botanical Name               | Common Name                | Zone | PF   | Irr Group |
|------------------------------|----------------------------|------|------|-----------|
| TREES                        |                            |      |      |           |
| Platanus racemosa            | Western Sycamore           | 17   | Н/М  | 2         |
| Aesculus californica         | California Buckeye         | 17   | L/VL | 2         |
| Lyonothamus floribundus      | Catalina Ironwood          | 17   | M/L  | 2         |
| Cercis occidentalis          | Western Redbud             | 17   | M/L  | 2         |
| TALL SHRUBS                  |                            |      |      |           |
| Berberis stenophylla         | Barberry                   | 17   | M/L  | 2         |
| Salix lasiolepis             | Arroyo Willow              | 17   | Н/М  | 2         |
| Lavatera thuringiaca         | Tree Mallow                | 17   | M/L  | 1         |
| Fremontodendron californicum | Flannel Bush               | 17   | L    | 2         |
| Philadelphus lewisii         | Western Mock Orange        | 17   | M/L  | 2         |
| Brugmansia                   | Angel's Trumpet            | 17   | М    | 1         |
|                              |                            |      |      |           |
| MED SHRUBS                   |                            |      |      |           |
| Ballota Pseudodictamnus      | False Dittany              | 17   | M/L  | 2         |
| Teucrium fruticans           | Bush Germander             | 17   | M/L  | 2         |
| OW PLANTS                    |                            |      |      |           |
| Nassella Lepida              | Foothill Needlegrass       | 17   | L/VL | 2         |
| Clarkia unguiculata          | Clarkia                    | 17   | М    | 1         |
| Penstemon pinifolius         | Beard Tongue               | 17   | L/VL | 2         |
| Sisyrinchium bellum          | Blue-eyed Grass            | 17   | M/L  | 2         |
| Muhlenbergia rigens          | Deer Grass                 | 17   | M/L  | 2         |
| /INES                        |                            |      |      |           |
| Vitis californica            | California Grape           | 17   | Н/М  | 2         |
| RAIN GARDEN                  |                            |      |      |           |
| Juncus effusus               | Common Rush                | 17   | Н    | 1         |
| Adiantum aleuticum           | Western Five Fingered Fern | 17   | Н    | 1         |
| Carex pansa                  | California Meadow Sedge    | 17   | М    | 1         |
| Woodwardia fimbriata         | Giant Chain Fern           | 17   | M/L  | 2         |
| Calamagrostis x acutiflora   | Feather Grass              | 17   | М    | 1         |
| Rosa californica             | California Wild Rose       | 17   | M/L  | 2         |
| lris douglasiana             | Douglas Iris               | 17   | H/M  | 2         |