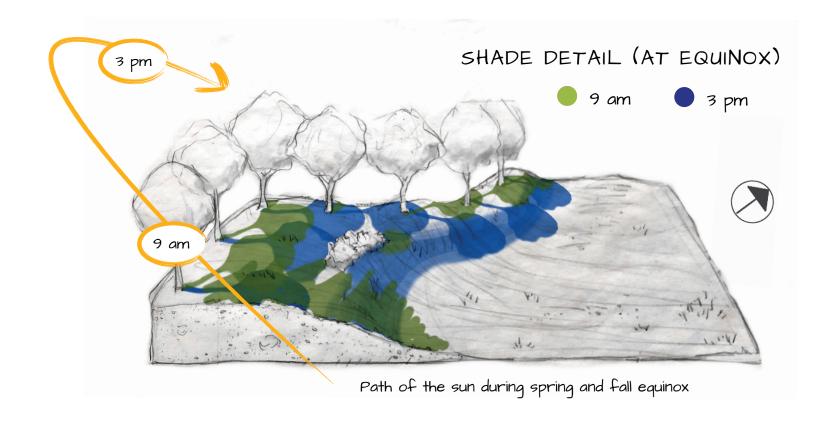

# BUCKEYE COMMONS

Sustainable Urban Community





Sculptural trees surrounded by wild native shrubs are accented by select colorful statement plants to blend with compliment local landscape.

Rain Gardens collect over 5500 gallons of runoff in a 1" storm.

Thoughful layouts make the most of 500ft<sup>2</sup> tiny houses for college faculty.





# SUN, SLOPE, WATER FLOW ANALYSIS





#### NOTEABLE VIEWS



















## POTENTIAL PLANT PALLETE

| Botanical Name               | Common Name                | Zone | PF   | Irr Group |
|------------------------------|----------------------------|------|------|-----------|
| TREES                        |                            |      |      |           |
| Platanus racemosa            | Western Sycamore           | 17   | Н/М  | 2         |
| Aesculus californica         | California Buckeye         | 17   | L/VL | 2         |
| Lyonothamus floribundus      | Catalina Ironwood          | 17   | M/L  | 2         |
| Cercis occidentalis          | Western Redbud             | 17   | M/L  | 2         |
| TALL SHRUBS                  |                            |      |      |           |
| Berberis stenophylla