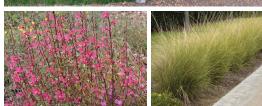

## POTENTIAL PLANT PALLETE

| Botanical Name               | Common Name                | Zone | PF   | Irr Group |
|------------------------------|----------------------------|------|------|-----------|
| TREES                        |                            |      |      |           |
| Platanus racemosa            | Western Sycamore           | 17   | Н/М  | 2         |
| Aesculus californica         | California Buckeye         | 17   | L/VL | 2         |
| Lyonothamus floribundus      | Catalina Ironwood          | 17   | M/L  | 2         |
| Cercis occidentalis          | Western Redbud             | 17   | M/L  | 2         |
| TALL SHRUBS                  |                            |      |      |           |
| Berberis stenophylla         | Barberry                   | 17   | M/L  | 2         |
| Salix lasiolepis             | Arroyo Willow              | 17   | Н/М  | 2         |
| Lavatera thuringiaca         | Tree Mallow                | 17   | M/L  | 1         |
| Fremontodendron californicum | Flannel Bush               | 17   | L    | 2         |
| Philadelphus lewisii         | Western Mock Orange        | 17   | M/L  | 2         |
| Brugmansia                   | Angel's Trumpet            | 17   | М    | 1         |
|                              |                            |      |      |           |
| MED SHRUBS                   |                            |      |      |           |
| Ballota Pseudodictamnus      | False Dittany              | 17   | M/L  | 2         |
| Teucrium fruticans           | Bush Germander             | 17   | M/L  | 2         |
| OW PLANTS                    |                            |      |      |           |
| Nassella Lepida              | Foothill Needlegrass       | 17   | L/VL | 2         |
| Clarkia unguiculata          | Clarkia                    | 17   | М    | 1         |
| Penstemon pinifolius         | Beard Tongue               | 17   | L/VL | 2         |
| Sisyrinchium bellum          | Blue-eyed Grass            | 17   | M/L  | 2         |
| Muhlenbergia rigens          | Deer Grass                 | 17   | M/L  | 2         |
| /INES                        |                            |      |      |           |
| Vitis californica            | California Grape           | 17   | Н/М  | 2         |
| RAIN GARDEN                  |                            |      |      |           |
| Juncus effusus               | Common Rush                | 17   | Н    | 1         |
| Adiantum aleuticum           | Western Five Fingered Fern | 17   | Н    | 1         |
| Carex pansa                  | California Meadow Sedge    | 17   | М    | 1         |
| Woodwardia fimbriata         | Giant Chain Fern           | 17   | M/L  | 2         |
| Calamagrostis x acutiflora   | Feather Grass              | 17   | М    | 1         |
| Rosa californica             | California Wild Rose       | 17   | M/L  | 2         |
| lris douglasiana             | Douglas Iris               | 17   | H/M  | 2         |