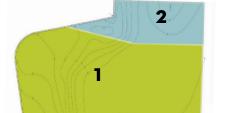

# SUN, SLOPE, WATER FLOW ANALYSIS

## RUNOFF + RAIN GARDENS

AREA 1 (SOUTH SIDE)

Total Site Area

8925 ft<sup>2</sup>

Total runoff in 1" storm 5590 ft<sup>2</sup>

**RAIN GARDEN 1** 

Area 324 ft<sup>2</sup>
Depth 1.75 ft<sup>2</sup>

Capacity 4200 gal

AREA 2 (NORTH SIDE)

Total Site Area **2750 ft**<sup>2</sup>

Total runoff in 1" storm (gal)
1720 ft<sup>2</sup>

**RAIN GARDEN 2** 

Area 145 ft<sup>2</sup>

Depth 1.25 ft<sup>2</sup>

Capacity 1300 gal

ROOF RUNOFF COLLECTION