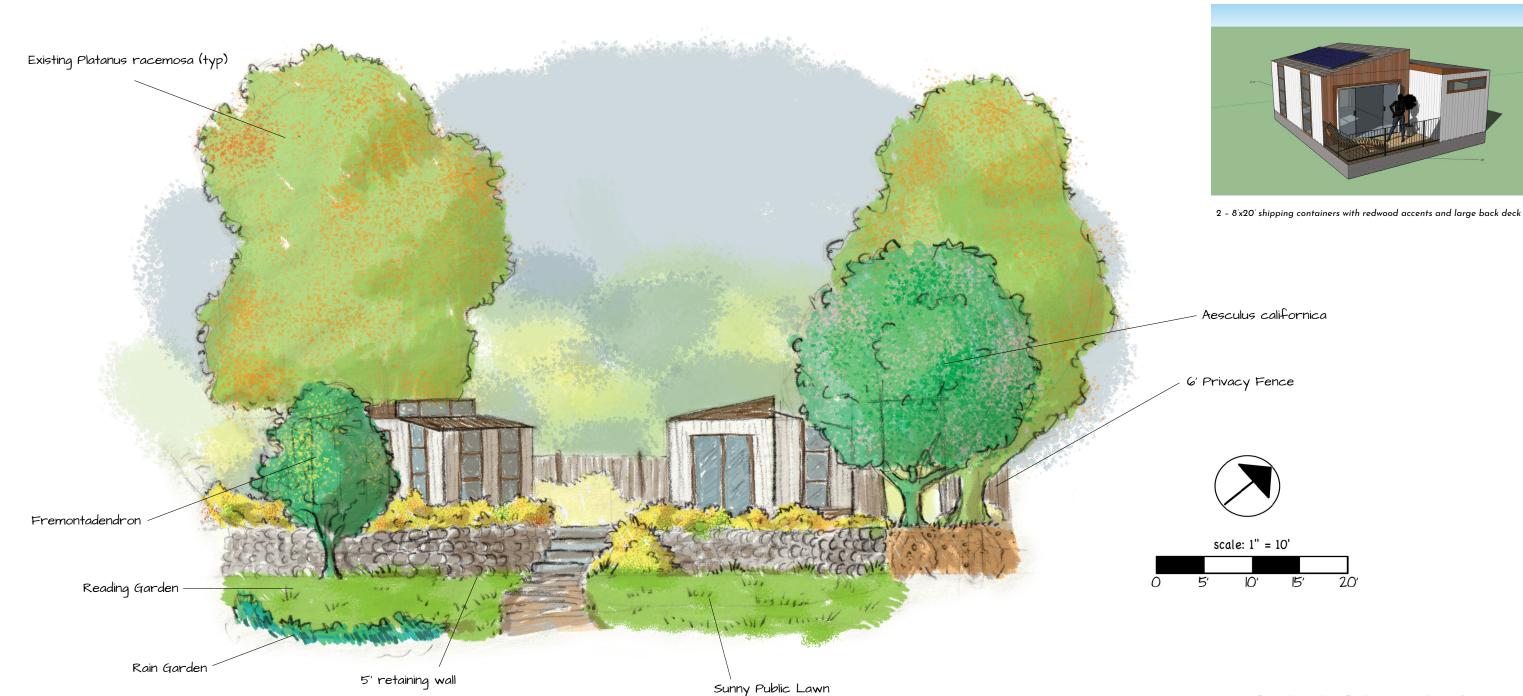

# BUCKEYE COMMONS

Sustainable Urban Community

Sculptural trees surrounded by wild native shrubs are accented by select colorful statement plants to blend with compliment local landscape.

Rain Gardens collect over 5500 gallons of runoff in a 1" storm.

Thoughful layouts make the most of 500ft<sup>2</sup> tiny houses for college faculty.