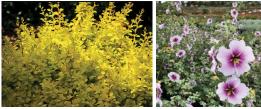

## POTENTIAL PLANT PALLETE

| Botanical Name               | Common Name                | Zone | PF   | Irr Group |
|------------------------------|----------------------------|------|------|-----------|
| TREES                        |                            |      |      |           |
| Platanus racemosa            | Western Sycamore           | 17   | Н/М  | 2         |
| Aesculus californica         | California Buckeye         | 17   | L/VL | 2         |
| Lyonothamus floribundus      | Catalina Ironwood          | 17   | M/L  | 2         |
| Cercis occidentalis          | Western Redbud             | 17   | M/L  | 2         |
| TALL SHRUBS                  |                            |      |      |           |
| Berberis stenophylla         | Barberry                   | 17   | M/L  | 2         |
| Salix lasiolepis             | Arroyo Willow              | 17   | Н/М  | 2         |
| Lavatera thuringiaca         | Tree Mallow                | 17   | M/L  | 1         |
| Fremontodendron californicum | Flannel Bush               | 17   | L    | 2         |
| Philadelphus lewisii         | Western Mock Orange        | 17   | M/L  | 2         |
| Brugmansia                   | Angel's Trumpet            | 17   | М    | 1         |
|                              |                            |      |      |           |
| MED SHRUBS                   |                            |      |      |           |
| Ballota Pseudodictamnus      | False Dittany              | 17   | M/L  | 2         |
| Teucrium fruticans           | Bush Germander             | 17   | M/L  | 2         |
| OW PLANTS                    |                            |      |      |           |
| Nassella Lepida              | Foothill Needlegrass       | 17   | L/VL | 2         |
| Clarkia unguiculata          | Clarkia                    | 17   | М    | 1         |
| Penstemon pinifolius         | Beard Tongue               | 17   | L/VL | 2         |
| Sisyrinchium bellum          | Blue-eyed Grass            | 17   | M/L  | 2         |
| Muhlenbergia rigens          | Deer Grass                 | 17   | M/L  | 2         |
| /INES                        |                            |      |      |           |
| Vitis californica            | California Grape           | 17   | Н/М  | 2         |
| RAIN GARDEN                  |                            |      |      |           |
| Juncus effusus               | Common Rush                | 17   | Н    | 1         |
| Adiantum aleuticum           | Western Five Fingered Fern | 17   | Н    | 1         |
| Carex pansa                  | California Meadow Sedge    | 17   | М    | 1         |
| Woodwardia fimbriata         | Giant Chain Fern           | 17   | M/L  | 2         |
| Calamagrostis x acutiflora   | Feather Grass              | 17   | М    | 1         |
| Rosa californica             | California Wild Rose       | 17   | M/L  | 2         |
| lris douglasiana             | Douglas Iris               | 17   | H/M  | 2         |