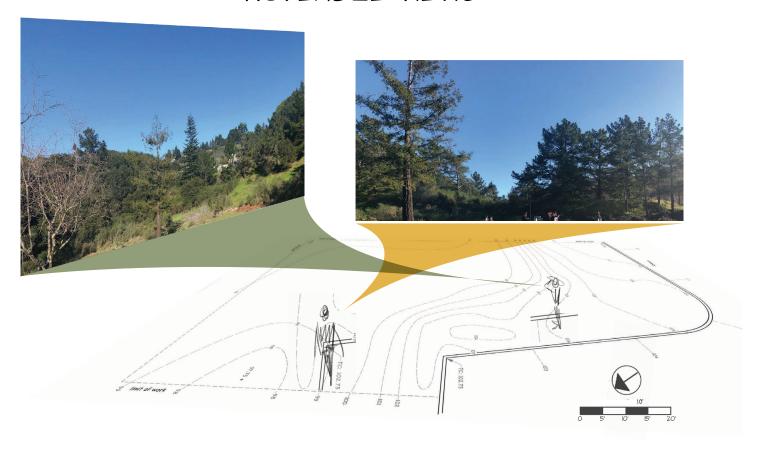

# BUCKEYE COMMONS

Sustainable Urban Community





Sculptural trees surrounded by wild native shrubs are accented by select colorful statement plants to blend with compliment local landscape.

Rain Gardens collect over 5500 gallons of runoff in a 1" storm.

Thoughful layouts make the most of 500ft<sup>2</sup> tiny houses for college faculty.





# SUN, SLOPE, WATER FLOW ANALYSIS





#### NOTEABLE VIEWS



















## POTENTIAL PLANT PALLETE

| Botanical Name               | Common Name                | Zone | PF   | Irr Group |
|------------------------------|----------------------------|------|------|-----------|
| TREES                        |                            |      |      |           |
| Platanus racemosa            | Western Sycamore           | 17   | Н/М  | 2         |
| Aesculus californica         | California Buckeye         | 17   | L/VL | 2         |
| Lyonothamus floribundus      | Catalina Ironwood          | 17   | M/L  | 2         |
| Cercis occidentalis          | Western Redbud             | 17   | M/L  | 2         |
| TALL SHRUBS                  |                            |      |      |           |
| Berberis stenophylla         | Barberry