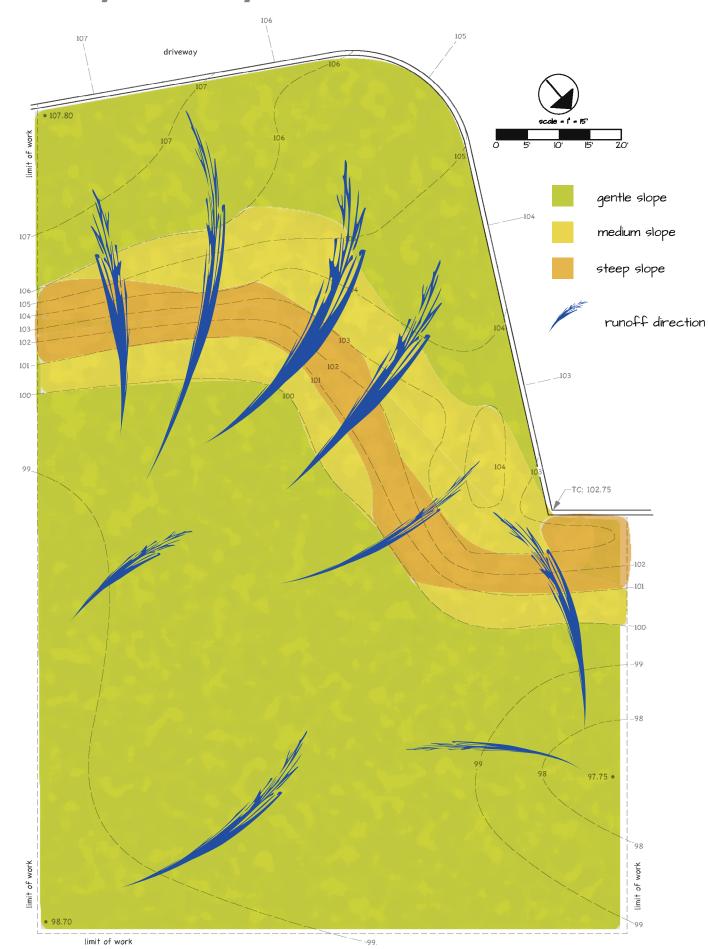

# BUCKEYE COMMONS

Sustainable Urban Community





Sculptural trees surrounded by wild native shrubs are accented by select colorful statement plants to blend with compliment local landscape.

Rain Gardens collect over 5500 gallons of runoff in a 1" storm.

Thoughful layouts make the most of 500ft<sup>2</sup> tiny houses for college faculty.





# SUN, SLOPE, WATER FLOW ANALYSIS





#### NOTEABLE VIEWS



















## POTENTIAL PLANT PALLETE

| Botanical Name               | Common Name                | Zone | PF   | Irr Group |
|------------------------------|----------------------------|------|------|-----------|
| TREES                        |                            |      |      |           |
| Platanus racemosa            | Western Sycamore           | 17   | Н/М  | 2         |
| Aesculus californica         | California Buckeye         | 17   | L/VL | 2         |
| Lyonothamus floribundus      | Catalina Ironwood          | 17   | M/L  | 2         |
| Cercis occidentalis          | Western Redbud             | 17   | M/L  | 2         |
| TALL SHRUBS                  |                            |      |      |           |
| Berberis stenophylla