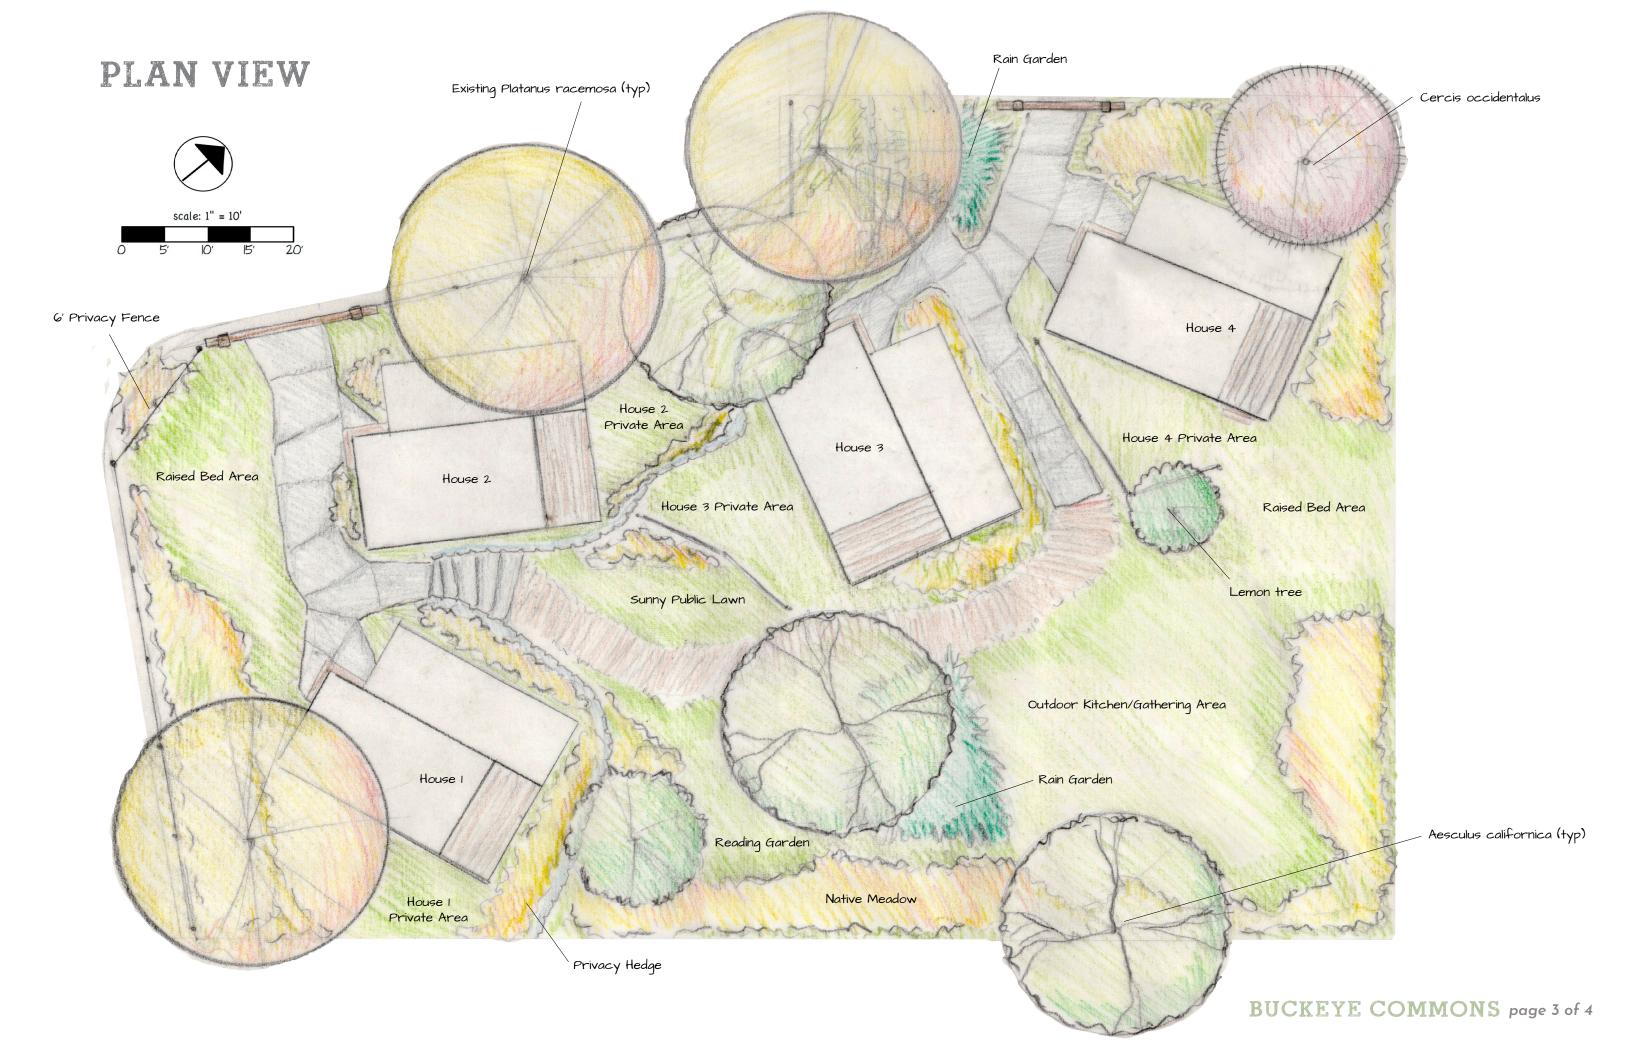

# BUCKEYE COMMONS

Sustainable Urban Community

Sculptural trees surrounded by wild native shrubs are accented by select colorful statement plants to blend with compliment local landscape.

Rain Gardens collect over 5500 gallons of runoff in a 1" storm.

Thoughful layouts make the most of 500ft<sup>2</sup> tiny houses for college faculty.

## POTENTIAL PLANT PALLETE

| Botanical Name               | Common Name                | Zone | PF   | Irr Group |
|------------------------------|----------------------------|------|------|-----------|
| TREES                        |                            |      |      |           |
| Platanus racemosa            | Western Sycamore           | 17   | Н/М  | 2         |
| Aesculus californica         | California Buckeye         | 17   | L/VL | 2         |
| Lyonothamus floribundus      | Catalina Ironwood          | 17   | M/L  | 2         |
| Cercis occidentalis          | Western Redbud             | 17   | M/L  | 2         |
| TALL SHRUBS                  |                            |      |      |           |
| Berberis stenophylla         | Barberry                   | 17   | M/L  | 2         |
| Salix lasiolepis             | Arroyo Willow              | 17   | Н/М  | 2         |
| Lavatera thuringiaca         | Tree Mallow                | 17   | M/L  | 1         |
| Fremontodendron californicum | Flannel Bush               | 17   | L    | 2         |
| Philadelphus lewisii         | Western Mock Orange        | 17   | M/L  | 2         |
| Brugmansia                   | Angel's Trumpet            | 17   | М    | 1         |
|                              |                            |      |      |           |
| MED SHRUBS                   |                            |      |      |           |
| Ballota Pseudodictamnus      | False Dittany              | 17   | M/L  | 2         |
| Teucrium fruticans           | Bush Germander             | 17   | M/L  | 2         |
| OW PLANTS                    |                            |      |      |           |
| Nassella Lepida              | Foothill Needlegrass       | 17   | L/VL | 2         |
| Clarkia unguiculata          | Clarkia                    | 17   | М    | 1         |
| Penstemon pinifolius         | Beard Tongue               | 17   | L/VL | 2         |
| Sisyrinchium bellum          | Blue-eyed Grass            | 17   | M/L  | 2         |
| Muhlenbergia rigens          | Deer Grass                 | 17   | M/L  | 2         |
| /INES                        |                            |      |      |           |
| Vitis californica            | California Grape           | 17   | Н/М  | 2         |
| RAIN GARDEN                  |                            |      |      |           |
| Juncus effusus               | Common Rush                | 17   | Н    | 1         |
| Adiantum aleuticum           | Western Five Fingered Fern | 17   | Н    | 1         |
| Carex pansa                  | California Meadow Sedge    | 17   | М    | 1         |
| Woodwardia fimbriata         | Giant Chain Fern           | 17   | M/L  | 2         |
| Calamagrostis x acutiflora   | Feather Grass              | 17   | М    | 1         |
| Rosa californica             | California Wild Rose       | 17   | M/L  | 2         |
| lris douglasiana             | Douglas Iris               | 17   | H/M  | 2         |